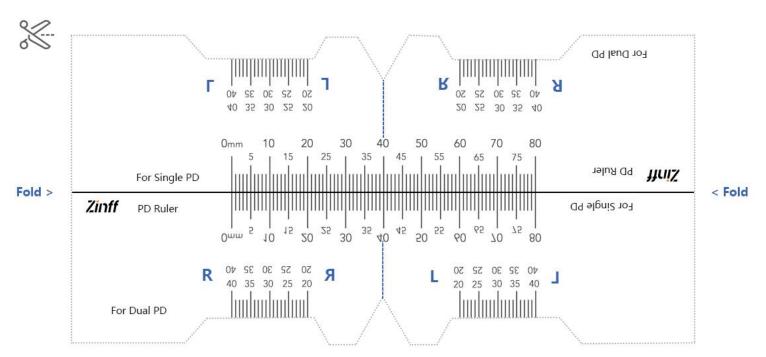

## **Zinff** Printable PD Ruler

If a credit card fits in this box, your print scale is correct.

- 1. Print this page to "actual size" or setting "custom scale" to 100% using A4 paper.
- 2. Check if your print scale is correct by placing a credit card in the card box.
- 3. Cut out the ruler template along the dotted line, then fold along the solid line.
- 4. When measuring your single PD, use the ruler template for Single PD.
- 5. When measuring your dual PD, use the ruler template for Dual PD.