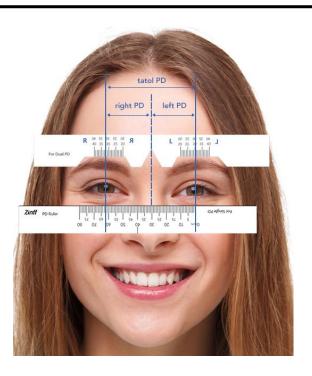

## Measure Single PD step-by-step instructions:

- 1. Stand 8 inches (20 cm) away from a mirror.
- 2. Close your right eye. Align the ruler to your left pupil center across your eyebrow/under your eyes.
- 3. Open you right eye and read the distance between the center of your two pupils.

## Measure Dual PD step-by-step instructions:

- 1. Stand 8 inches (20 cm) away from a mirror with the ruler centered on the bridge of your nose.
- 2. Close one eye at a time and read the distance between the center of your nose and the open eye pupil.